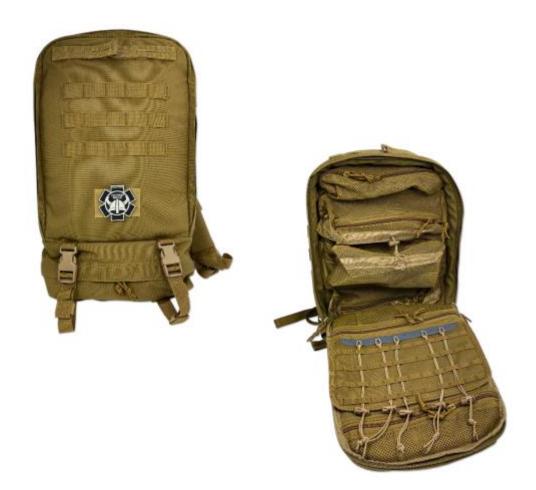

BA-128 EMSRUN N/A N/A Coyote CN N/A 42029291 N/A 1.2 kg 1.2 kg 32 x 55 x 10 cm N/A

The NORSE RESCUE® Light Medic Bag is a spacious backpack that can be used to carry your medic equipment.

On the front there is a velcro area for your desired bag patch.

Adjustable shoulder straps to increase comfort when carrying heavy gear.

(NORSE RESCUE® bag patch is sold seperately).